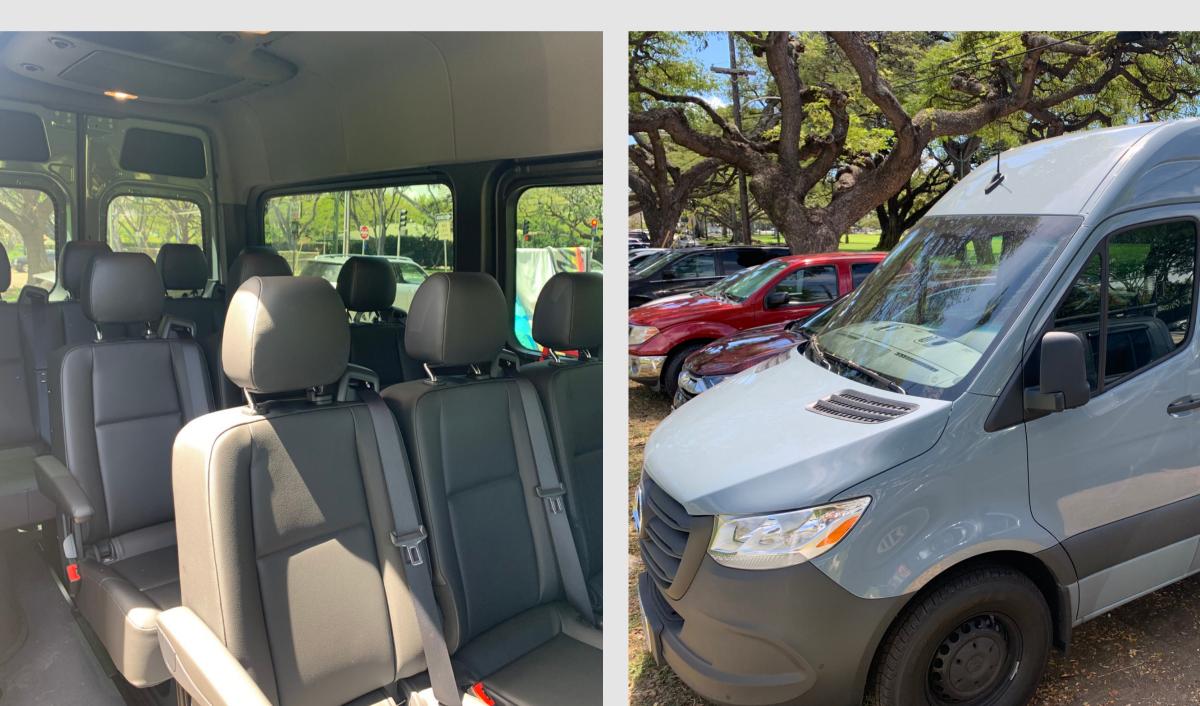

## 2023 Mercedes Sprinter (Grey)

Airport Transportation

### **Used for Private & Group Tours**

- High Roof
- Full Leather
- Individual Front & Back AC
- Automatic Door
- Tinted Windows