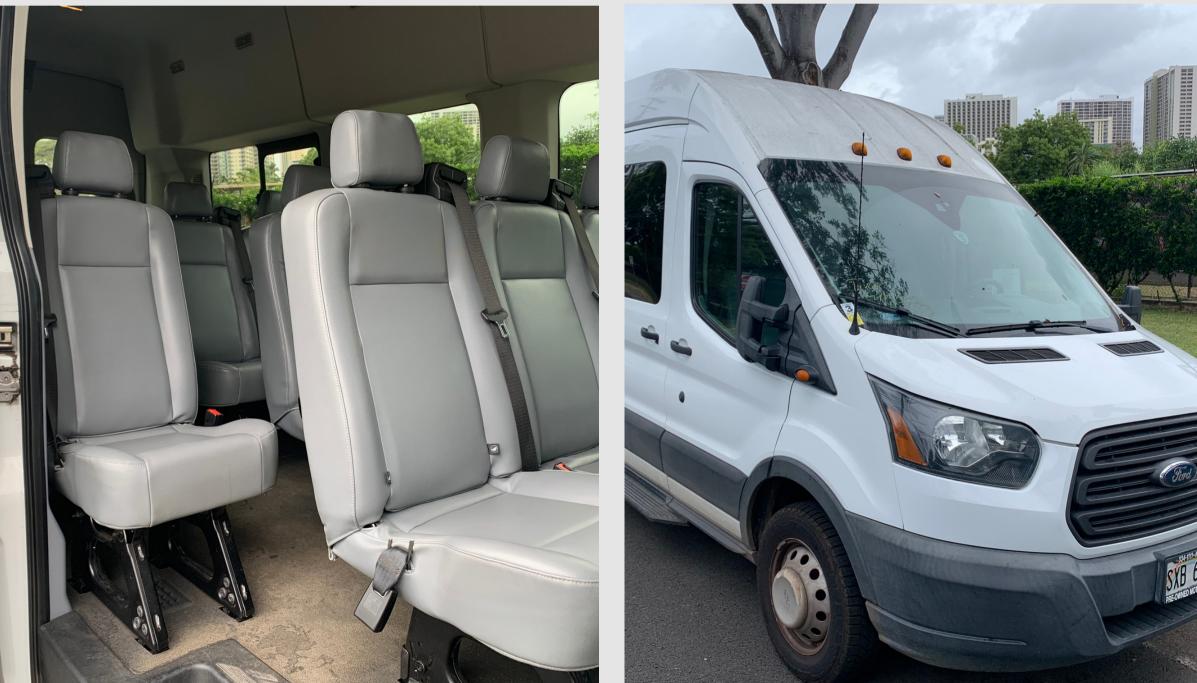

## 2016 Ford Transit (White)

Airport Transportation 츒 Harbor Transportation

### Pax: Up to 14 $\checkmark$ **Used for Private &** Group Tours & Pearl Harbor Interior: • High Roof • Full Leather • Individual Front & Back AC Manual Door

• Tinted Windows