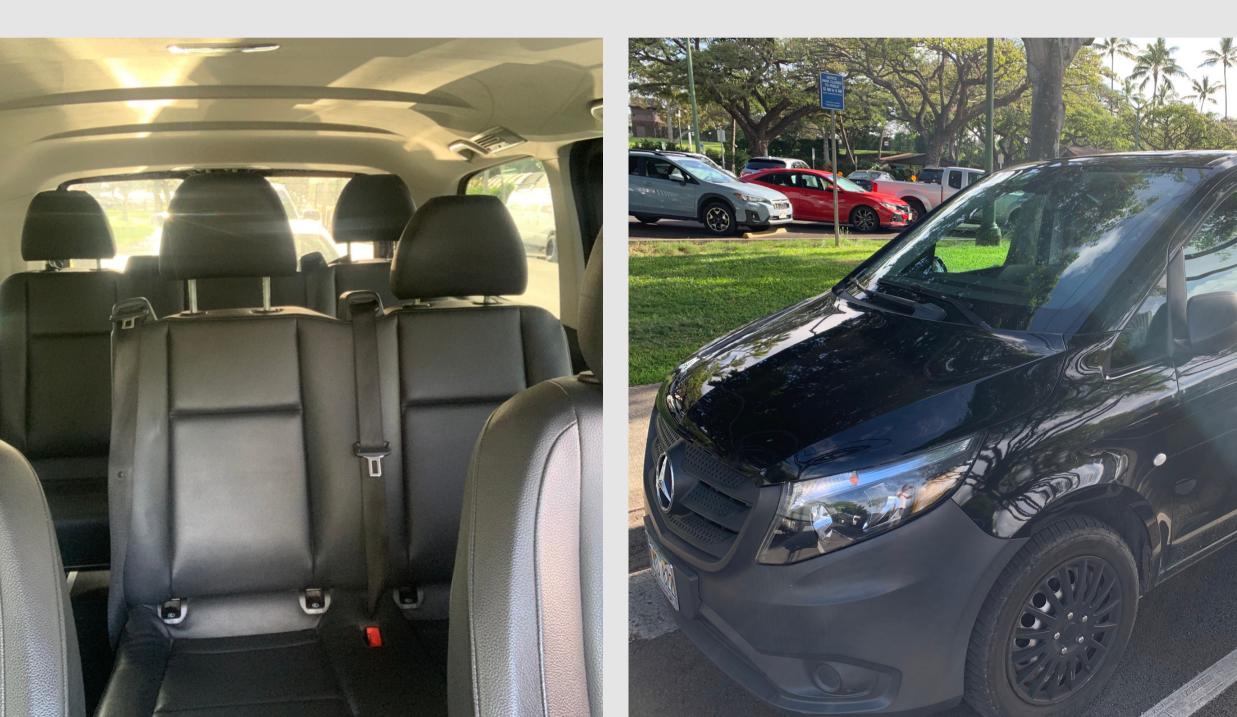

### 2019 Mercedes Metris (Black)

Airport Transportation 🦾 Harbor Transportation

### Pax: Up to 6

### **Used for Private &** Group Tours & Pearl Harbor

- Full Leather
- Individual Front & Back AC
- Automatic Doors
- Tinted Windows