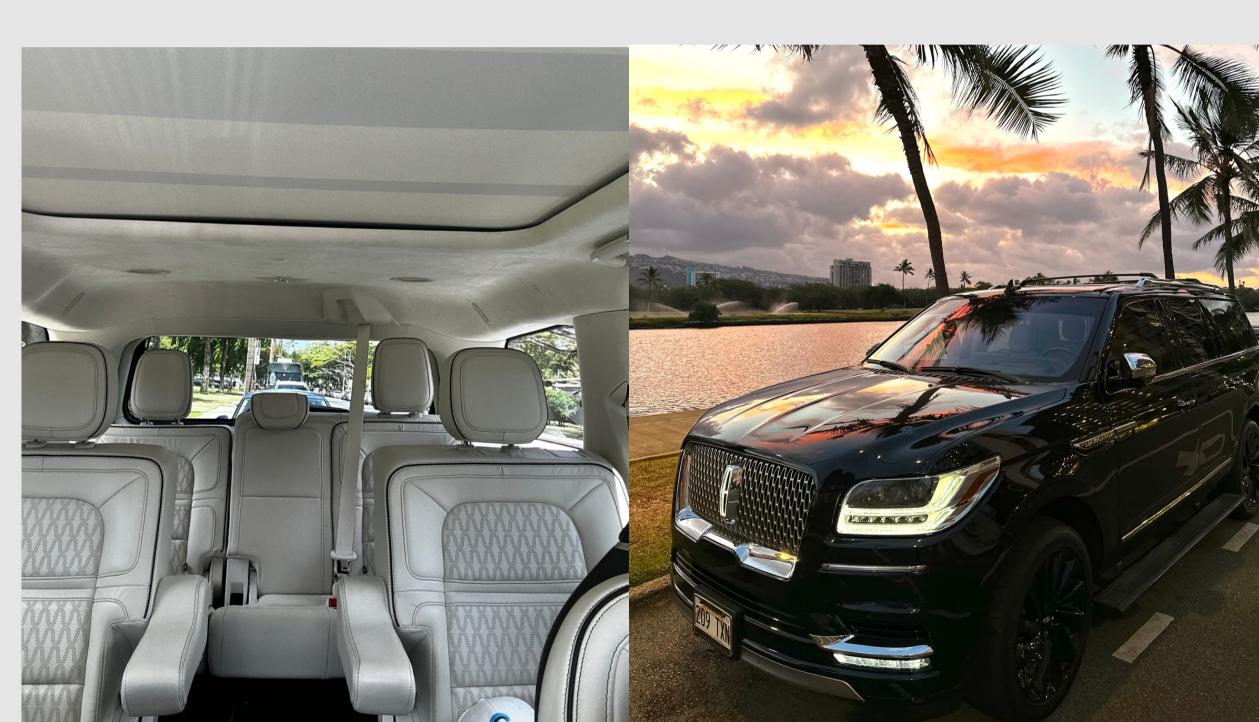

## 2020 Lincoln Navigator (Black Label)

### Used for Private Tours

Up to 3 Adults and 2 Kids. Used for families up 5 with 2 children in the third row, two adults in the middle and one adult up front.

- Full Leather
- Captian Chairs
- Panoramic Sunroof
- Individual Front & Back AC
- Tinted Windows