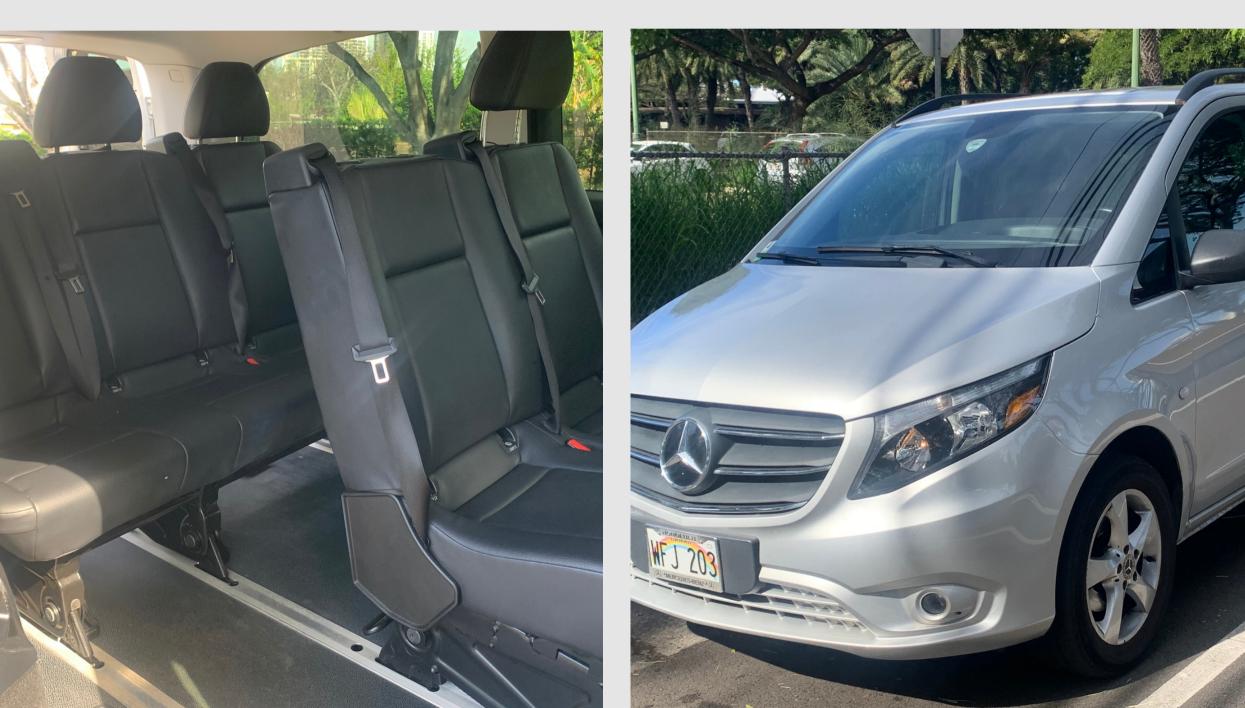

### 2021 Mercedes Metris (Silver)

Airport Transportation 🦾 Harbor Transportation 💙 Pax: Up to 6

### **Used for Private &** Group Tours & Pearl Harbor

- Full Leather
- Individual Front & Back AC
- Automatic Doors
- Tinted Windows