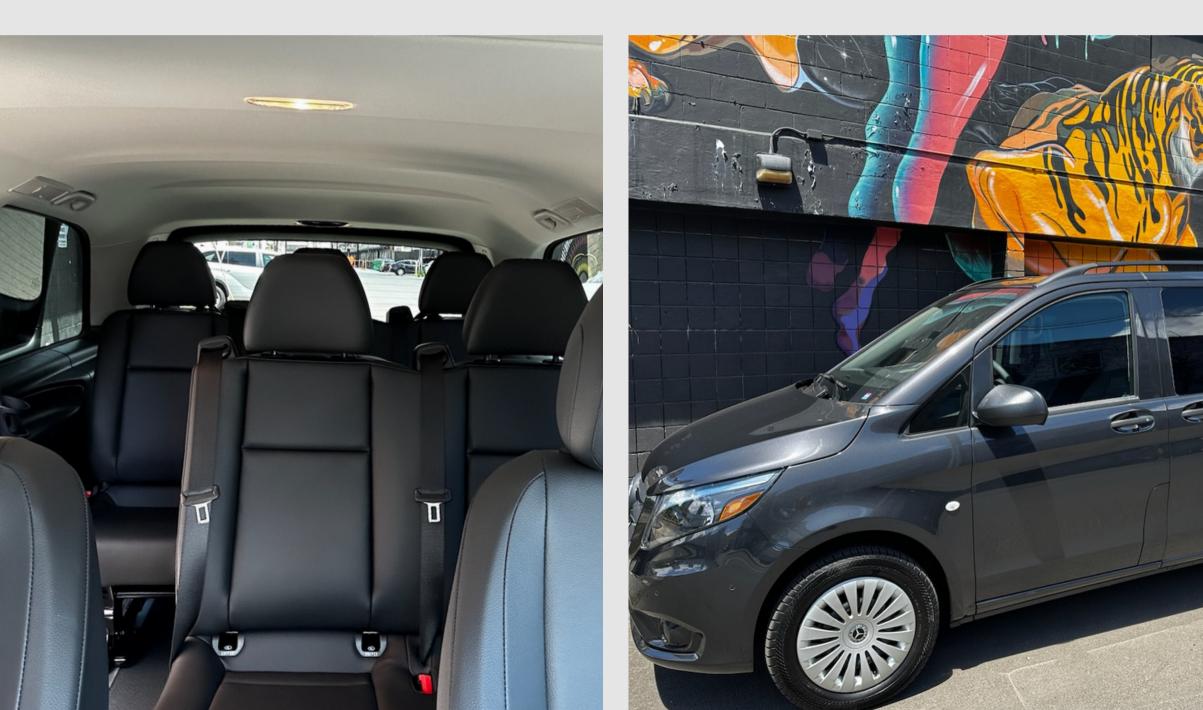

### 2019 Mercedes Metris (Black)

Airport Transportation 🦾 Harbor Transportation

### Pax: Up to 6

### **Used for Private &** Group Tours & Pearl Harbor

- Full Leather
- Individual Front & Back AC
- Automatic Doors
- Tinted Windows