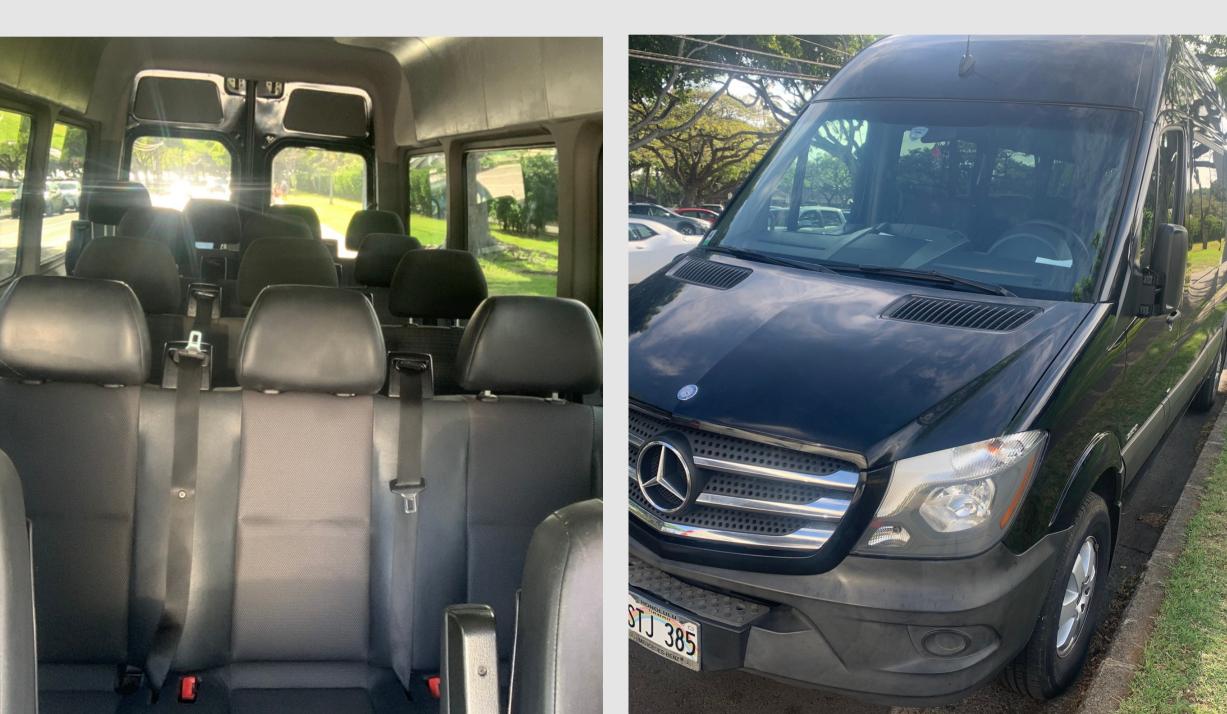

### 2016 Mercedes Sprinter (Black)

Airport Transportation 🖾 Harbor Transportation

#### $\checkmark$ Pax: Up to 14

### **Used for Private &** Group Tours & Pearl Harbor

- Partial Leather Seats
- Individual Front & Back AC
- Manual Doors
- Tinted Windows